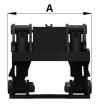

| MODEL                       |                      |                        | BS35  |       |
|-----------------------------|----------------------|------------------------|-------|-------|
| ,                           | A                    | WIDTH                  | mm    | 418   |
|                             | В                    | HEIGHT WHEN CLOSED     | mm    | 380   |
|                             | C                    | LENGHT                 | mm    | 495   |
|                             | D                    | HEIGHT ROTATOR-GRAPPLE | mm    | 215   |
|                             | E                    | MAX HEIGHT             | mm    | 545   |
| WEIGHT kg                   |                      |                        | 62    |       |
| MAX LOAD                    |                      |                        | kg    | 3500  |
|                             | MAX WORKING PRESSURE |                        | Bar   | 210   |
|                             | OIL FLOW             |                        | l\min | 20-60 |
| MOVING TIME UP 20L/MIN s    |                      |                        | s     | 2     |
| MOVING TIME DOWN 20L/MIN    |                      |                        | 1     |       |
| CONNECTION ROTATOR-BIOTASSU |                      |                        | С     |       |
| CONNECTION BIOTASSU-GRAPPLE |                      |                        | С     |       |
| ORDER CODE                  |                      |                        | BS35  |       |
| AND ITS CO. ALCOHOLD        |                      |                        |       |       |