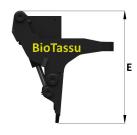

| MODEL                       |                      |                        | BS35  |       |
|-----------------------------|----------------------|------------------------|-------|-------|
| ,                           | A                    | WIDTH                  | mm    | 418   |
|                             | В                    | HEIGHT WHEN CLOSED     | mm    | 380   |
|                             | C                    | LENGHT                 | mm    | 495   |
|                             | D                    | HEIGHT ROTATOR-GRAPPLE | mm    | 215   |
|                             | E                    | MAX HEIGHT             | mm    | 545   |
| WEIGHT kg                   |                      |                        | 62    |       |
| MAX LOAD                    |                      |                        | kg    | 3500  |
|                             | MAX WORKING PRESSURE |                        | Bar   | 210   |
|                             | OIL FLOW             |                        | l\min | 20-60 |
| MOVING TIME UP 20L/MIN s    |                      |                        | s     | 2     |
| MOVING TIME DOWN 20L/MIN    |                      |                        | 1     |       |
| CONNECTION ROTATOR-BIOTASSU |                      |                        | С     |       |
| CONNECTION BIOTASSU-GRAPPLE |                      |                        | С     |       |
| ORDER CODE                  |                      |                        | BS35  |       |
| AND ITS CO. ALCOHOLD        |                      |                        |       |       |