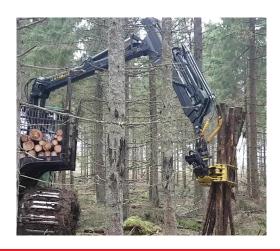

BioTassu is a grapple tilt to large and small machines. With BioTassu grapple can be tilted up which reduces the need for space between the trees. BioTassu works with the base machine's hydraulics.

The forwarder's performance is increased and saves time and money.

## **Benefits**

- BioTassu simplifies and makes the work more quickly when thinning
- Reduces the impact shock to the machine and driver
- The forwarder's performace is increased
- · Saves time
- Greater profitability
- · Minor damage to the remaining trees

## **Application areas**

- Forestry
- On timber cranes
- Clearing of electricity lines