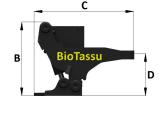

| MODEL                       |                      |                        | BS35  |       |
|-----------------------------|----------------------|------------------------|-------|-------|
| ,                           | A                    | WIDTH                  | mm    | 418   |
|                             | В                    | HEIGHT WHEN CLOSED     | mm    | 380   |
|                             | C                    | LENGHT                 | mm    | 495   |
|                             | D                    | HEIGHT ROTATOR-GRAPPLE | mm    | 215   |
|                             | E                    | MAX HEIGHT             | mm    | 545   |
| WEIGHT kg                   |                      |                        | 62    |       |
| MAX LOAD                    |                      |                        | kg    | 3500  |
|                             | MAX WORKING PRESSURE |                        | Bar   | 210   |
|                             | OIL FLOW             |                        | l\min | 20-60 |
| MOVING TIME UP 20L/MIN s    |                      |                        | s     | 2     |
| MOVING TIME DOWN 20L/MIN    |                      |                        | 1     |       |
| CONNECTION ROTATOR-BIOTASSU |                      |                        | С     |       |
| CONNECTION BIOTASSU-GRAPPLE |                      |                        | С     |       |
| ORDER CODE                  |                      |                        | BS35  |       |
| AND ITS CO. ALCOHOLD        |                      |                        |       |       |