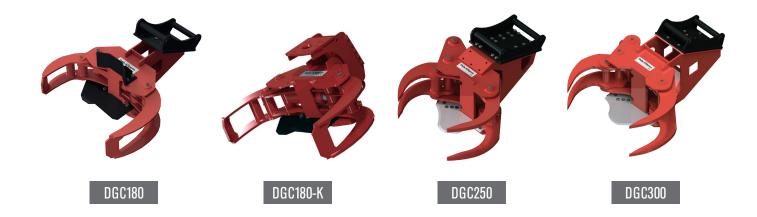

## ENERGI KLIPP | ENERGY WOOD GRAPPLES

With DALA-KLIPPEN energy wood gathering is more productive and profitable! Top quality product that allows you to be faster as movement track of the Energy wood grapple has been made precise. Excellent for cutting round wood up to 300mm as well as cutting bushes.

| MODEL                |                            |        | DGC180   | DGC180-K | DGC250   | DGC300    |
|----------------------|----------------------------|--------|----------|----------|----------|-----------|
| A                    | MAX OPENING                | mm     | 700      | 700      | 680      | 840       |
| В                    | GRAPPLE LENGHT WHEN CLOSED | mm     | 670      | 670      | 800      | 950       |
| C                    | GRAPPLE WIDTH              | mm     | 290      | 290      | 410      | 540       |
| EXCAVATOR WEIGHT     |                            | ton    | 2,5-8,0  | -        | 5,0-12,0 | 12,0-24,0 |
| FORESTRY MACHINE     |                            | FT/F/T | -        | FT       | -        | -         |
| GRAPPLE WEIGHT       |                            | kg     | 185      | 210      | 270      | 570       |
| WORKING PRESSURE     |                            | Bar    | 180-250  | 180-250  | 210-280  | 210-280   |
| MIN OIL FLOW         |                            | l\min  | 25       | 25       | 60       | 90        |
| MAX SINGLE CUT       |                            | Ømm    | 180      | 180      | 250      | 300       |
| ROTATOR CONNECTION * |                            |        | Brackets | D        | Brackets | Brackets  |
| ORDER CODE           |                            |        | DGC180   | DGC180-K | DGC250   | DGC300    |