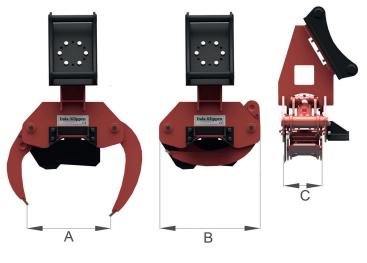

| MODEL                |                            |        | DGC180   | DGC180-K | DGC250   | DGC300    |
|----------------------|----------------------------|--------|----------|----------|----------|-----------|
| A                    | MAX OPENING                | mm     | 700      | 700      | 680      | 840       |
| В                    | GRAPPLE LENGHT WHEN CLOSED | mm     | 670      | 670      | 800      | 950       |
| C                    | GRAPPLE WIDTH              | mm     | 290      | 290      | 410      | 540       |
| EXCAVATOR WEIGHT     |                            | ton    | 2,5-8,0  | -        | 5,0-12,0 | 12,0-24,0 |
| FORESTRY MACHINE     |                            | FT/F/T | -        | FT       | -        | -         |
| GRAPPLE WEIGHT       |                            | kg     | 185      | 210      | 270      | 570       |
| WORKING PRESSURE     |                            | Bar    | 180-250  | 180-250  | 210-280  | 210-280   |
| MIN OIL FLOW         |                            | l\min  | 25       | 25       | 60       | 90        |
| MAX SINGLE CUT       |                            | Ømm    | 180      | 180      | 250      | 300       |
| ROTATOR CONNECTION * |                            |        | Brackets | D        | Brackets | Brackets  |
| ORDER CODE           |                            |        | DGC180   | DGC180-K | DGC250   | DGC300    |