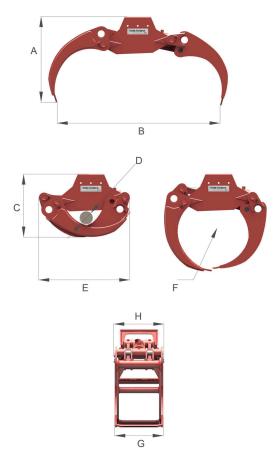

| MODEL                      |                      |        | DGE12   | DGE20   | DGE25    | DGE28    | DGE35     | DGE42     | DGE55     |
|----------------------------|----------------------|--------|---------|---------|----------|----------|-----------|-----------|-----------|
| A                          | HEIGHT WHEN OPEN     | mm     | 495     | 550     | 620      | 745      | 770       | 845       | 945       |
| В                          | MAX OPENING          | mm     | 1000    | 1250    | 1400     | 1435     | 1820      | 2000      | 2250      |
| C                          | HEIGHT WHEN CLOSED   | mm     | 350     | 425     | 480      | 530      | 610       | 620       | 730       |
| D                          | MIN GRIPING DIAMETER | mm     | 57      | 73      | 90       | 105      | 125       | 125       | 125       |
| E                          | LENGTH WHEN CLOSED   | mm     | 545     | 645     | 730      | 810      | 930       | 1045      | 1150      |
| F                          | GRIPPING AREA        | m²     | 0,14    | 0,2     | 0,25     | 0,28     | 0,35      | 0,42      | 0,55      |
| G                          | WIDTH                | mm     | 264     | 325     | 405      | 420      | 485       | 490       | 600       |
| Н                          | MAX WIDTH            | mm     | 264     | 335     | 410      | 430      | 495       | 500       | 620       |
| EXCAVATOR WEIGHT ton       |                      | ton    | 0,5-4,0 | 2,0-6,0 | 5,0-10,0 | 8,0-12,0 | 10,0-16,0 | 10,0-18,0 | 16,0-26,0 |
| FORESTRY MACHINE FT/       |                      | FT/F/T | FT      | FT      | FT/F     | FT/F     | F/T       | T         | T         |
| GRAPPLE WEIGHT             |                      | kg     | 56      | 88      | 145      | 195      | 275       | 290       | 500       |
| MAX LOAD                   |                      | kg     | 1500    | 2000    | 3500     | 3500     | 5000      | 5000      | 5000      |
| MAX WORKING PRESSURE Ba    |                      | Bar    | 200     | 250     | 250      | 250      | 250       | 250       | 250       |
| CYLINDER FORCE kN          |                      | 35     | 78      | 126     | 126      | 160      | 196       | 237       |           |
| GRIPPING FORCE ARMS TIP KN |                      | 7      | 14      | 22      | 22       | 29       | 35        | 43        |           |
| OPENING TIME 70L/MIN s     |                      | 0,2    | 0,3     | 0,7     | 0,5      | 0,8      | 1,3       | 1,5       |           |
| CLOSING TIME 70L/MIN s     |                      | 0,3    | 0,5     | 0,8     | 0,9      | 1,3      | 1,8       | 2         |           |
| ROTATOR CONNECTION *       |                      |        | В       | D       | D        | С        | С         | С         | Н         |
| ORDER CODE                 |                      |        | DGE12   | DGE20   | DGE25    | DGE28    | DGE35     | DGE42     | DGE55     |

FT - forest trailer/ F - forwarder/ T - truck

<sup>\*</sup> Please, see the rotator connection page for detailed information.