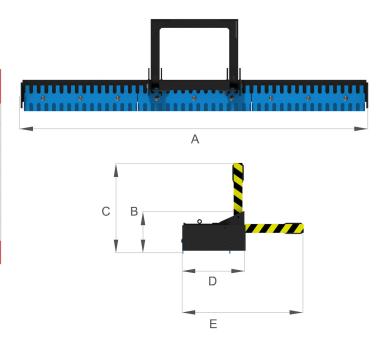

| MODEL      |            |     | GF3000   | GF3000<br>Extension Kit<br>To GF3500 |
|------------|------------|-----|----------|--------------------------------------|
| A          | WIDTH      | mm  | 3000     | 3000 + 500                           |
| В          | HEIGHT     | mm  | 335      | 335                                  |
| C          | MAX HEIGHT | mm  | 970      | 970                                  |
| D          | LENGTH     | mm  | 500      | 500                                  |
| E          | MAX LENGTH | mm  | 1260     | 1260                                 |
| WEIGHT kg  |            | 320 | 320 + 60 |                                      |
| ORDER CODE |            |     | GF2700   | EXTKGF3500                           |