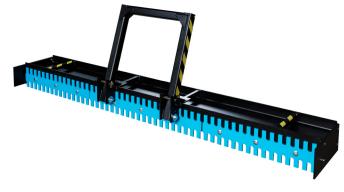

Dala-Grader is built and tested for usage on cranes of forwarders. Serrated in the front and light notch at the back. With DalaGrader, you quickly restore the road. The serrated notch pulls up the road materials and the slight notch smoothens the road, also effectively removes branches from the road. Perfect to pull off the clay of the road. Can also be used to pull apart gravel that has not spread properly. Heavy construction insures stable usage on the surface. Locking racks for transport mode, 2 positions for pulling the bracket.