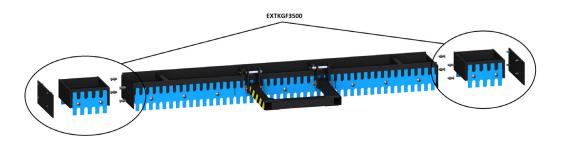

Dala-Grader is built and tested for usage on cranes of forwarders. Serrated in the front and light notch at the back. With DalaGrader, you quickly restore the road. The serrated notch pulls up the road materials and the slight notch smoothens the road, also effectively removes branches from the road. Perfect to pull off the clay of the road. Can also be used to pull apart gravel that has not spread properly. Heavy construction insures stable usage on the surface. Locking racks for transport mode, 2 positions for pulling the bracket.