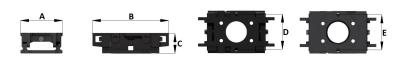

## SAVE TIME WORK WITH QUICK CONNECTOR!

LIFTING CAPACITY 10T WEIGHT 24 KG

| MODEL              |                     |        | QC     |
|--------------------|---------------------|--------|--------|
| A                  | MAX WIDTH           | mm     | 210    |
| В                  | MAX LENGHT          | mm     | 380    |
| C                  | HEIGHT              | mm     | 100    |
| D                  | ROTATOR CONNECTION* | mm     | С      |
| E                  | GRAPPLE CONNECTION* | mm     | С      |
| FORESTRY MACHINE F |                     | FT/F/T | FT/F/T |
| WEIGHT kg          |                     | 24     |        |
| MAX LOAD kg        |                     |        | 10000  |
| ORDER CODE         |                     |        | QC     |