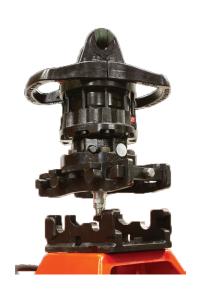

Quick connector is quick coupler to mount between rotator and different grapples or other tools.

Thank's to quick connector you can change grapple/tool just in a few minutes!

Only 2 screws to tighten and 2 quick couplings to push in with ONE special wrench!