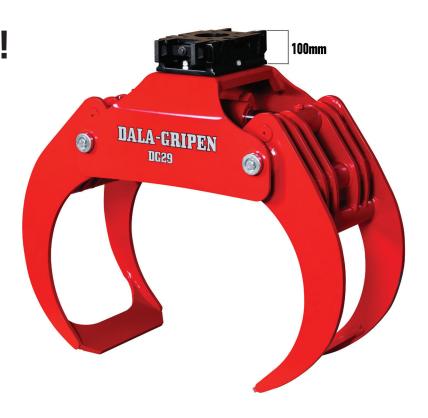

Quick connector is quick coupler to mount between rotator and different grapples or other tools.

Thank's to quick connector you can change grapple/tool just in a few minutes!

Only 2 screws to tighten and 2 quick couplings to push in with ONE special wrench!