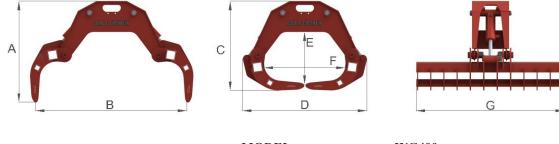

|                                           |                     |     |        |                     | MODEL         |           | WG400   |             |
|-------------------------------------------|---------------------|-----|--------|---------------------|---------------|-----------|---------|-------------|
|                                           | MODEL               |     | A      | HEKCHT W            | HEN OPEN      | mm        | 710     |             |
| A HI                                      | EIGHT WHEN OPEN     | mm  | B      | MAA OPEN            |               | mm        | 1230    |             |
| BM                                        | IAX OPENING         | mm  | С      | 1230                | HEN CLOSED    | mm        | 680     |             |
| C HI                                      | EIGHT WHEN CLOSED   | mm  | D<br>E | LÉNGHT<br>INSIDE HE | IGHT          | mm<br>mm  | 1100    |             |
| D LE                                      | ENGTH               | mm  | F      | INSIDE WI           | DTH           | mm        |         |             |
| E IN                                      | ISIDE HEIGHT        | m²  | G      | WIDTH<br>410        | WEIGHT        | mm        |         | IALA GRIPER |
| F IN                                      | NSIDE WIDTH         | mm  |        | MAX WO              | ORKING PRESSU | kg<br>Bar | A       | HUT         |
| G W                                       | /IDTH               | mm  |        |                     | INDER FORCE   | YSUS      | and the |             |
|                                           | G WIDTH<br>WEIGHT   |     |        | GRIPPIN<br>175      | G FORCE ARMS  |           | 43      |             |
| MA                                        | AX WORKING PRESSURE | Bar |        | 210                 |               | 115       | 17      |             |
|                                           | CYLINDER FORCE      | kN  |        | 65                  |               | A         |         |             |
| CYLINDER FORCE<br>Gripping force arms tip |                     | kN  |        | 14                  |               |           | -014    | -           |
|                                           | ROTATOR CONNECTION* |     |        | D                   |               |           |         |             |
| ORDER CODE                                |                     |     |        | WG400               |               |           |         |             |