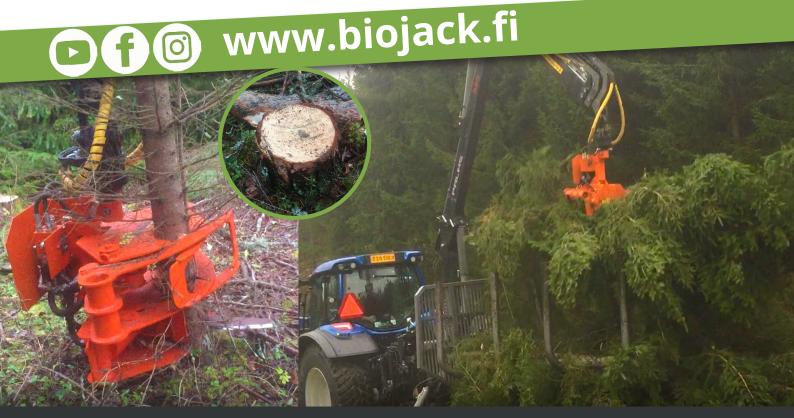

## BIOJACK® 160

√ Small cranes and excavators ✓ Light and strong √ Quick cut, Ø15-18 cm √ Low stump

The **Biojack 160** is a fairly light grapple, although tough, that fits to small machines. Easy and quick to install on the rotator of a crane. Its user-friendliness is what makes it special. It moves smoothly through the trees, and thanks to its diverse functions, it can be used both for **cutting** and **loading**, without any interruption.

**Work cycle**: Press the hydraulic command, the grapple grabs a tree, the knife cuts, the tilt fells the tree. Then use the grapple for sorting and loading duty, just like that!

Biojack grapples are durable and sturdy, manufactured by Nummek in Finland, from top quality materials. All our products are user-friendly, easy and fast to use instinctively, and can be customized according to your needs, so you can simply focus on your work.