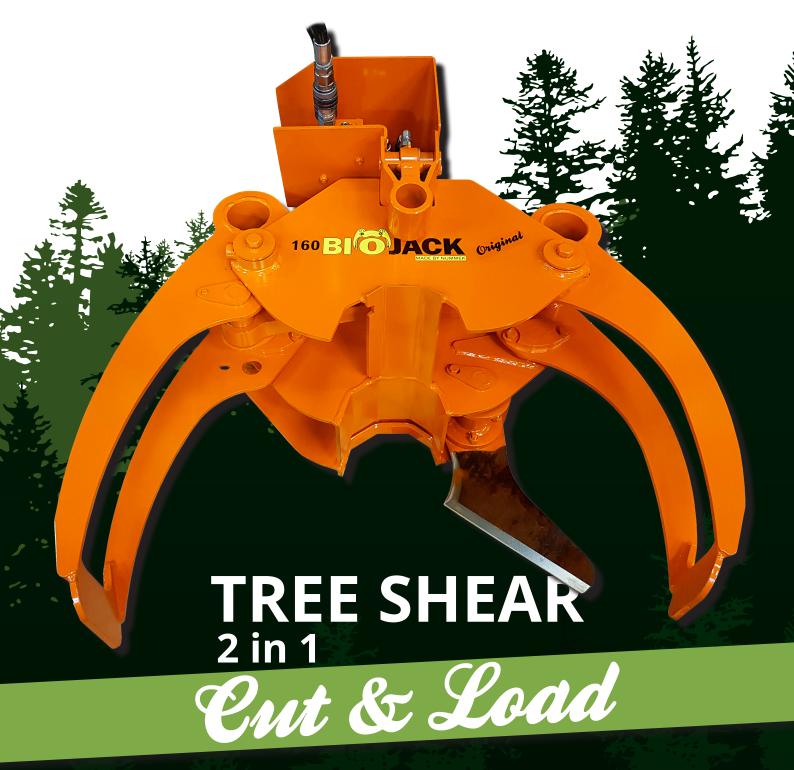

## BIOJACK® 160

√ Small cranes and excavators ✓ Light and strong √ Quick cut, Ø15-18 cm √ Low stump

The **Biojack 160** is a fairly light grapple, although tough, that fits to small machines. Easy and quick to install on the rotator of a crane. Its user-friendliness is what makes it special. It moves smoothly through the trees, and thanks to its diverse functions, it can be used both for **cutting** and **loading**, without any interruption.

**Work cycle**: Press the hydraulic command, the grapple grabs a tree, the knife cuts, the tilt fells the tree. Then use the grapple for sorting and loading duty, just like that!

Biojack grapples are durable and sturdy, manufactured by Nummek in Finland, from top quality materials. All our products are user-friendly, easy and fast to use instinctively, and can be customized according to your needs, so you can simply focus on your work.