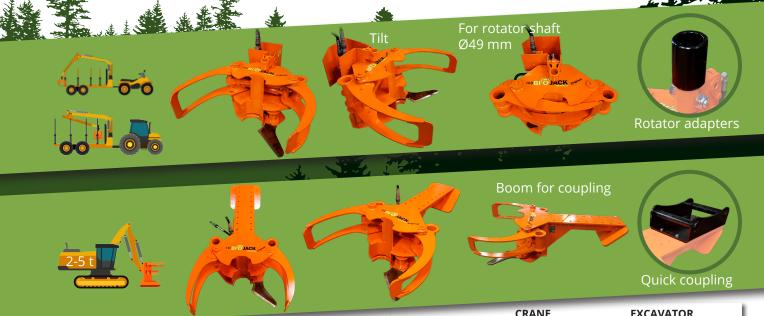

|                                              | CRANE                               | EXCAVATOR                           |
|----------------------------------------------|-------------------------------------|-------------------------------------|
| Weight                                       | 160 kg (350 lbs)                    | 200 kg (440 lbs)                    |
| Cut diameter max.<br>(hardwood-<br>softwood) | 150-180 mm<br>(6-7")                | 150-180 mm<br>(6-7")                |
| Cut mode                                     | Blade Hardox 500                    | Blade Hardox 500                    |
| Oil flow                                     | 35-60 L/min<br>(9-16 gpm)           | 35-60 L/min<br>(9-16 gpm)           |
| <b>Operating pressure</b>                    | 170-190 bar                         | 170-190 bar                         |
| Back pressure max                            | -                                   | -                                   |
| <b>Grapple opening</b>                       | 840 mm (33")                        | 840 mm (33")                        |
| Grapple type                                 | Round wood grapple                  | Round wood grapple                  |
| Shut off valves                              | Blade<br>Tilt                       | -                                   |
| Height in felling position                   | 590 mm (23")                        | 590 mm (23")                        |
| Connection to rotator                        | Sleeve 49.5 mm<br>standard          | Boom                                |
| Hydraulic connections                        | 3/8" (2 hoses, pressure and return) | 3/8" (2 hoses, pressure and return) |
| Base machines                                | ATV, trucks, tractors, trailers     | Small excavators<br>2-5 t           |
| Options                                      | Rotator adapter                     | Quick coupling                      |